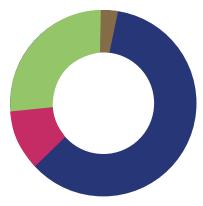

#### Program Service Fees from Government

| Agencies & Fee for Service | \$9,467,350  | 59.11%  |
|----------------------------|--------------|---------|
| Program Grants             | \$1,673,719  | 10.45%  |
| 853 School Program         | \$4,391,031  | 27.42%  |
| All Other Programs         | \$483,358    | 3.02%   |
| Total Revenue              | \$16,015,458 | 100.00% |