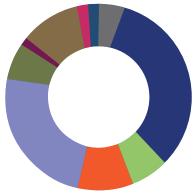

| Institution                     | \$184,662    | 1.21%   |
|---------------------------------|--------------|---------|
| Institution IMN                 | \$6,602,191  | 43.11%  |
| Community Based Services        | \$949,416    | 6.20%   |
| Thereputic Education IMN        | \$4,406,266  | 28.77%  |
| Theraputic Education Pre-School | \$758,726    | 4.95%   |
| Medical                         | \$14,887     | 0.10%   |
| Medical IMN                     | \$977,022    | 6.38%   |
| 853 Program                     | \$300,288    | 1.96%   |
| Other                           | \$456,029    | 2.98%   |
| Total Program Services          | \$14,649,487 | 95.66%  |
| Management                      | ¢664.522     | 4.2.40/ |
| Management                      | \$664,522    | 4.34%   |
| Total Expense                   | \$15,314,009 | 100.00% |
|                                 |              |         |